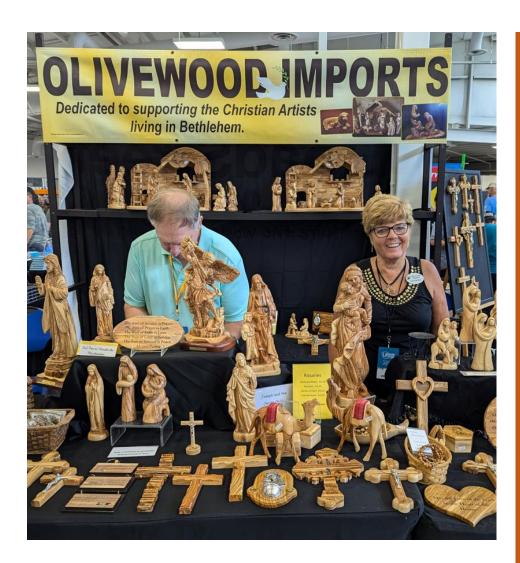

## OCTOBER 26-27 Olivewood Imports sales

Saturday October 26th 4:00 – 7:00 p.m., Sunday October 27th 7:30 a.m. – Noon, 6:00 p.m. – 8:00 p.m.

Olivewood Imports is dedicated to assisting Christian Artisans in the Holy Land to maintain their fragile source of livelihood.

## **Made In Bethlehem**

Supporting Christian Artists Living in Bethlehem

All Items Are Made From Trimmings Of The Olive Tree Which Is Referred To As "Tree Of Life".

## Reasonable Prices

Looking For Certain Item : Please Contact Ann Miesen 507.227.7907 or amiesen123@ yahoo.com