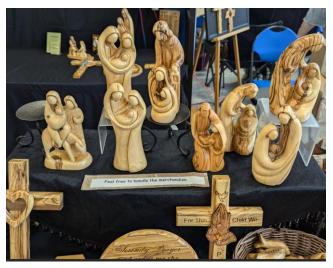

## **Made In Bethlehem**

Supporting Christian Artists Living in Bethlehem

All Items Are Made From Trimmings Of The Olive Tree Which Is Referred To As "Tree Of Life".

## Reasonable Prices

Looking For Certain Item : Please Contact Ann Miesen 507.227.7907 or amiesen123@ yahoo.com